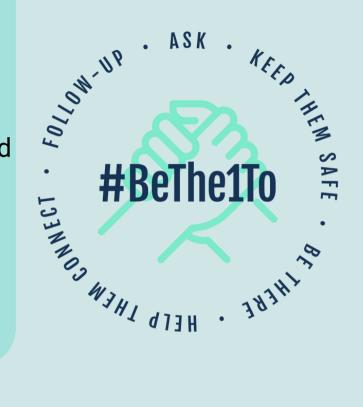

**#BeThe1To** is the 988 Suicide & Crisis Lifeline's message for National Suicide Prevention Month and beyond, which helps spread the word about actions we can all take to prevent suicide. The Lifeline network and its partners are working to change the conversation from suicide to suicide prevention, to actions that can promote healing, help and give hope.